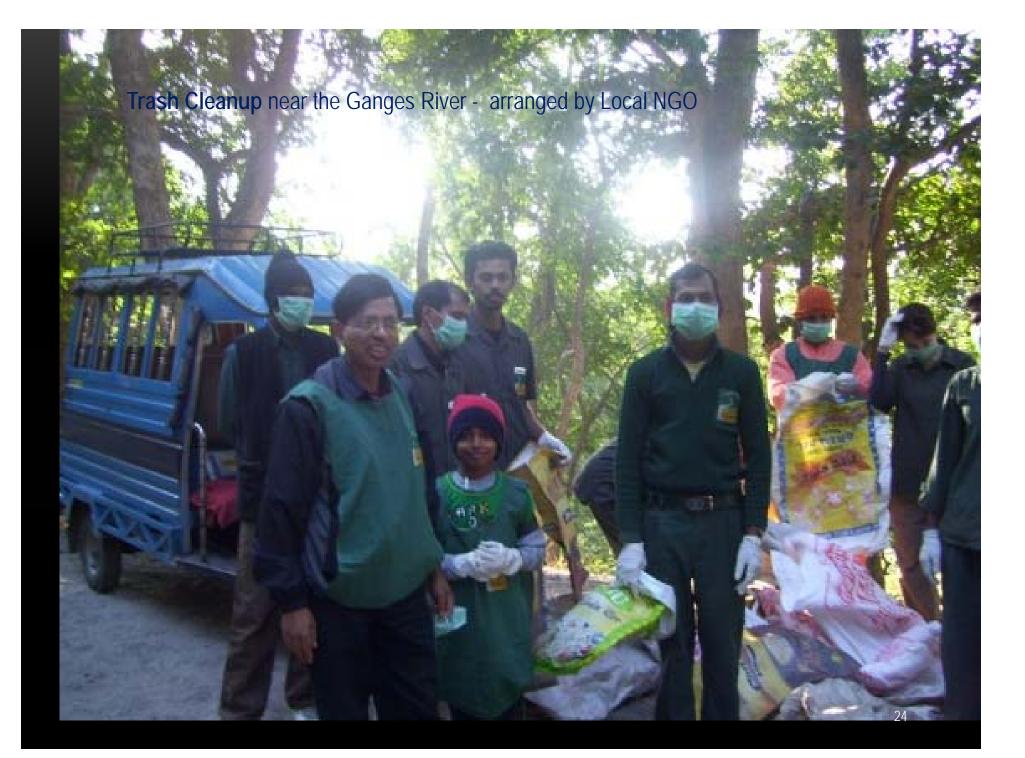

# CHINA, PHILIPPINES, & INDIA -Rishikesh Area Rivers and More in PICTURES/STORIES

Nephiew Volunteered – Said "...I love my country"

# CHINA, PHILIPPINES, & INDIA -Rishikesh Area Rivers and More in PICTURES/STORIES

Swami Amritarupananda 27 years in Rishikesh

Volunteer from Australia

**Rishikesh Area** 

Google Earth

<u>File Edit View Tools Add H</u>elp