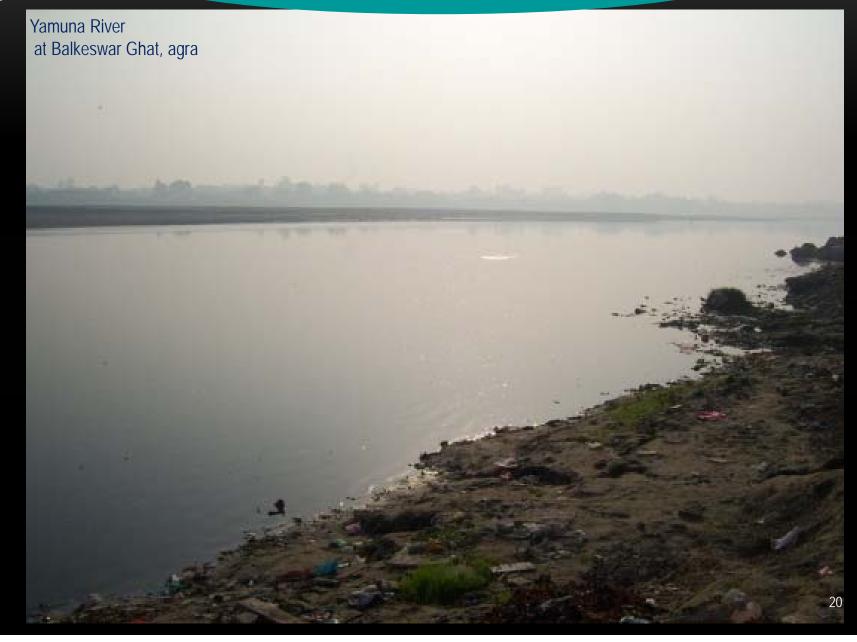

# Agra Area

Constructed Wetland System Installed – suggested <u>~8 years ago</u>

13