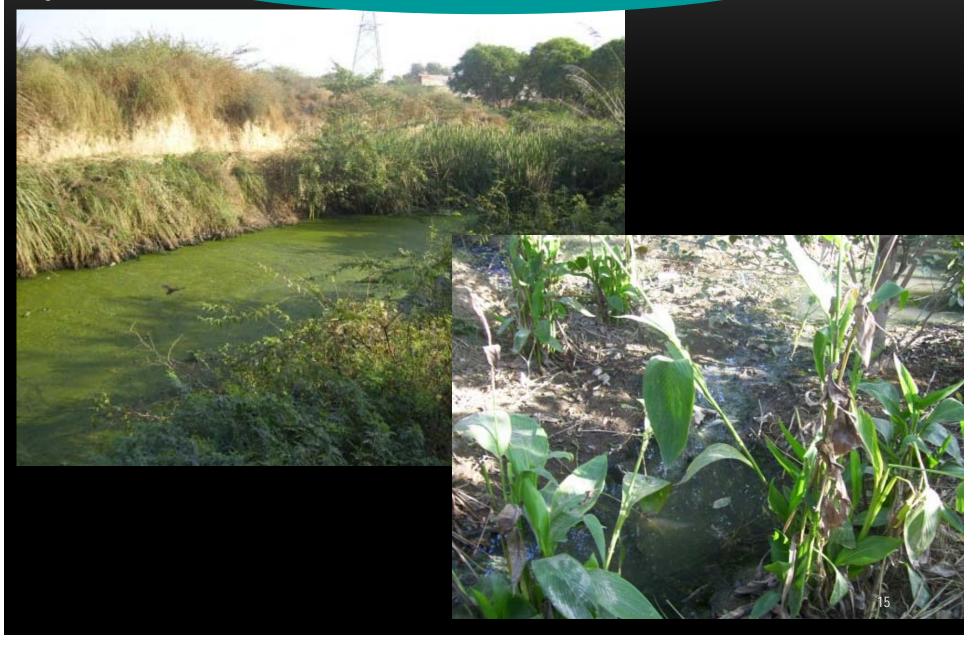

# Agra Area

Constructed Wetland System Installed – suggested <u>~8 years ago</u>

13