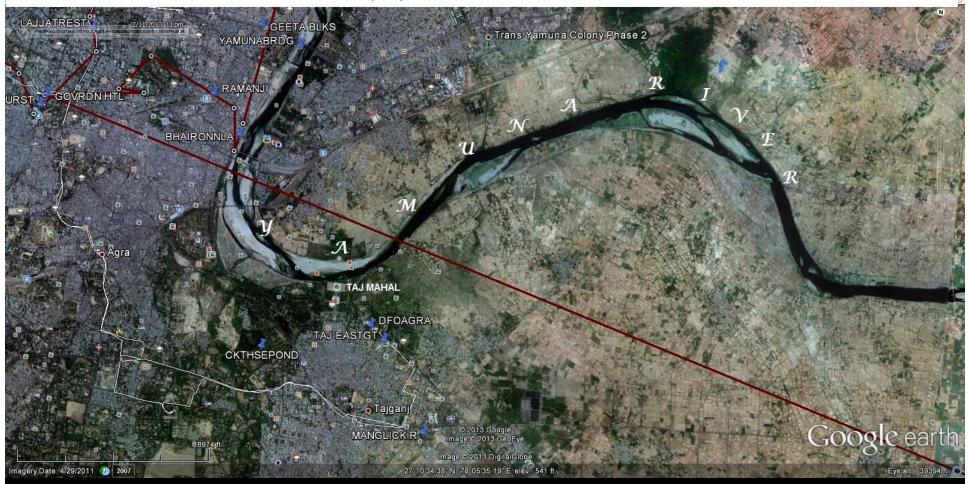

### Maliwala, Haryana, India

Iloilo Suburb, Philippines

🚺 iloilo, philippines - Google 🗙

Soogle Earth

INDIA

AGRA AREA, UP, INDIA - Yamuna River and Drains

# CHINA, PHILIPPINES, & INDIA -Rivers and More in PICTURES/STORIES New Delhi Industrial waste discharged to the Yamuna River near Amipur

New Delhi

Soogle Earth

<u>File Edit View Tools Add H</u>elp

# CHINA, PHILIPPINES, & INDIA -~40 Km south of New Denniers and More in PICTURES/STORIES

New Delhi

Fakir Mohan Foundation 8-204, Kenwood Tower, Charmwood village, Surajound Road, Faridatiad-121009, Haryana