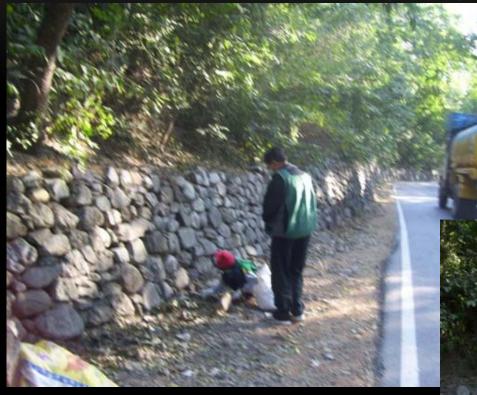

# CHINA, PHILIPPINES, & INDIA -Rishikesh Area Rivers and More in PICTURES/STORIES

Nephiew Volunteered – Said "...I love my country"

# CHINA, PHILIPPINES, & INDIA -Rishikesh Area Rivers and More in PICTURES/STORIES

Swami Amritarupananda 27 years in Rishikesh

Volunteer from Australia

**Rishikesh Area** 

Google Earth

<u>File Edit View Tools Add H</u>elp