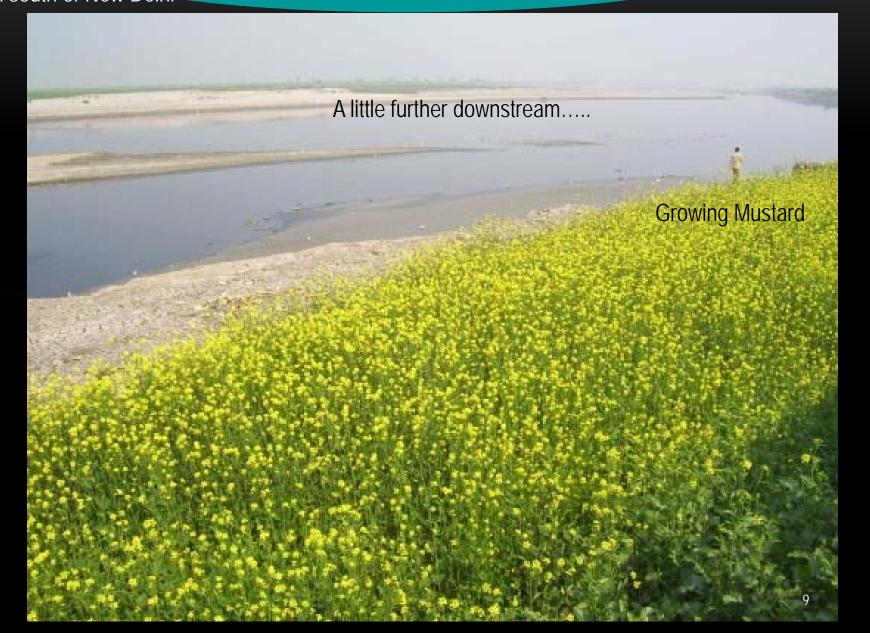

# CHINA, PHILIPPINES, & INDIA -~40 Km south of New Denniers and More in PICTURES/STORIES

New Delhi

Fakir Mohan Foundation 8-204, Kenwood Tower, Charmwood village, Surajound Road, Faridatiad-121009, Haryana