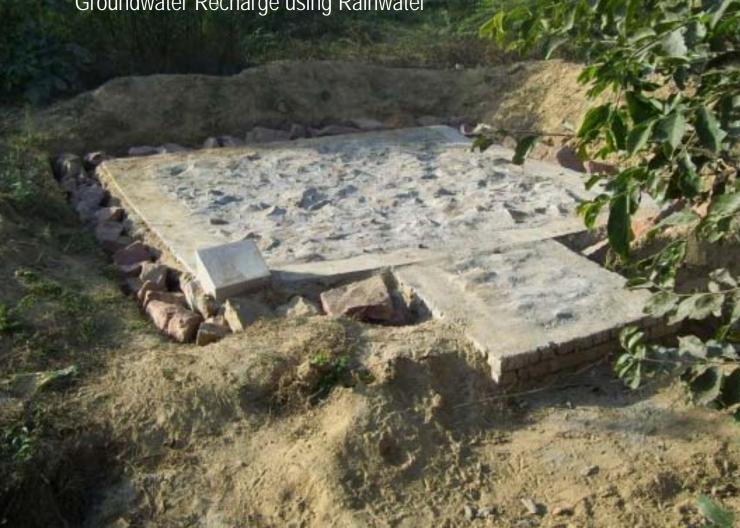

# Agra Area

Agra Area

Groundwater Recharge using Rainwater

Agra Area

Mr. Janoo - District Forest Officer

Ms. Geeta - NGO

Agra Area

Subijoy Dutta