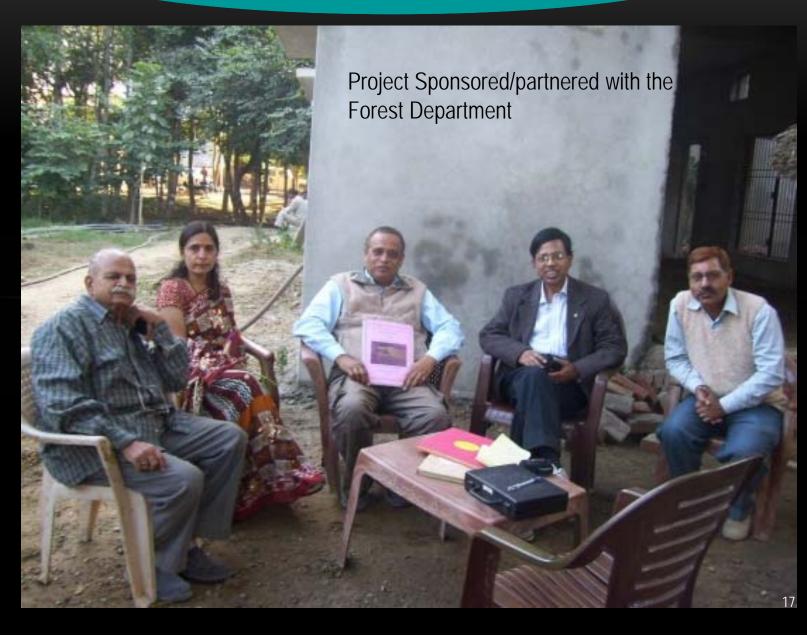

# Agra Area

Agra Area

Groundwater Recharge using Rainwater

Agra Area

Mr. Janoo - District Forest Officer

Ms. Geeta - NGO

Agra Area

Subijoy Dutta

Shravan Kumar - NGO

> Mr. Raman - Court Appointed Monitor for Yamuna River