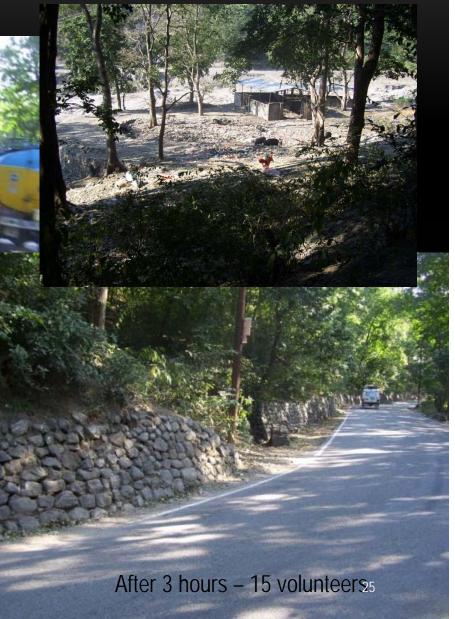

# CHINA, PHILIPPINES, & INDIA -Rishikesh Area Rivers and More in PICTURES/STORIES

Nephiew Volunteered – Said "...I love my country"

# CHINA, PHILIPPINES, & INDIA -Rishikesh Area Rivers and More in PICTURES/STORIES

Swami Amritarupananda 27 years in Rishikesh

Volunteer from Australia

**Rishikesh Area** 

Google Earth

<u>File Edit View Tools Add H</u>elp