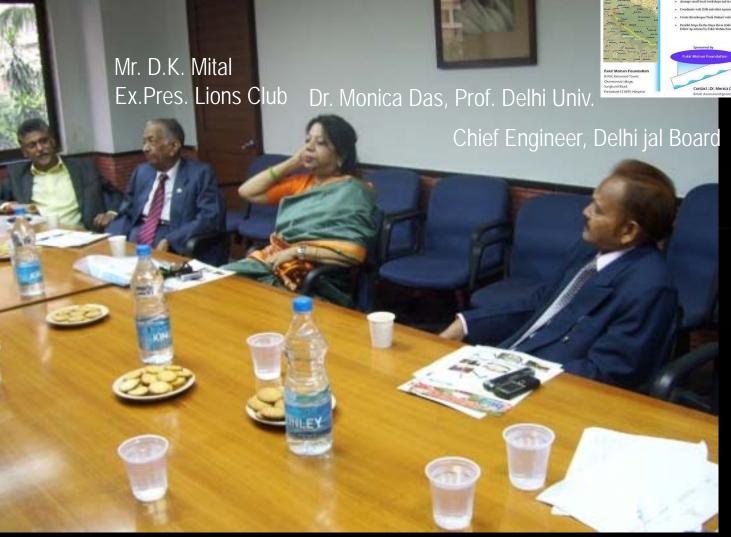

Failer Mohan Foundation 4 Rivers of the World Foundation Jonhant to prizer

Date: Monday, Nov. 28, 2011

#### Locations

Conference Room, National Foundation for India, Core 4-A , upper ground foor, India Habitat Centre, Lochi Rd, New Delhi 110003, Ph 2468-2001

India habitat Center

New Delhi

Reviving the Vamuna Rive