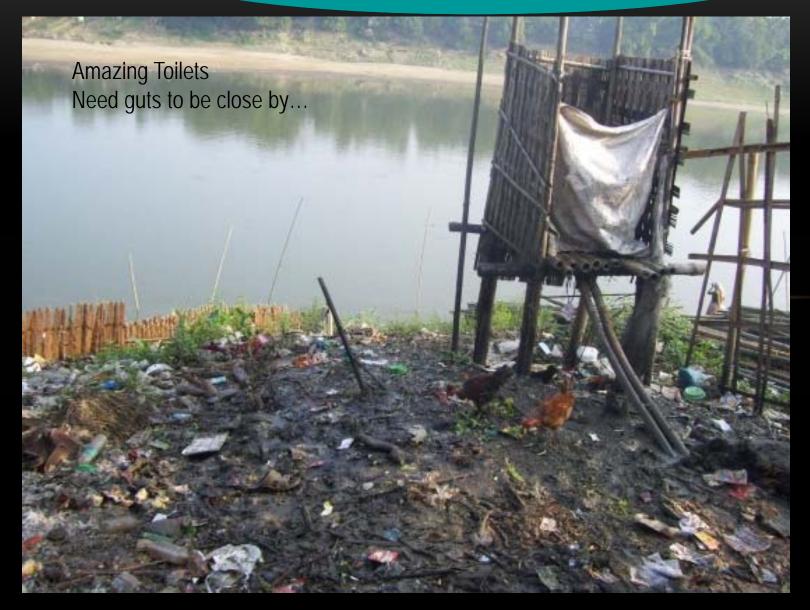

# CHINA, PHILIPPINES, & INDIA -Benekhali Village Rivers and More in PICTURES/STORIES