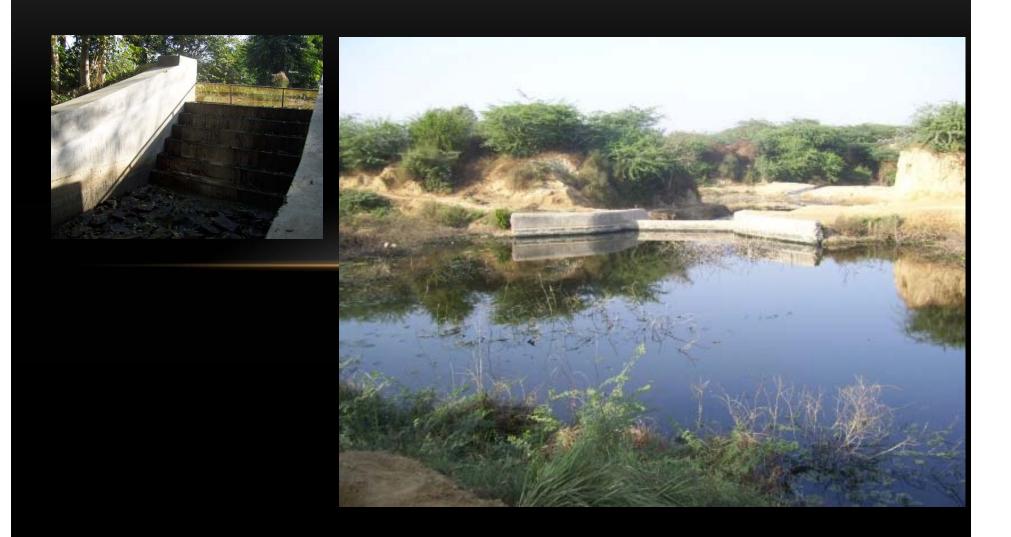

# Agra Area

Constructed Wetland System Installed – suggested <u>~8 years ago</u>

13

# Agra Area

# Agra Area

Agra Area

Groundwater Recharge using Rainwater

Agra Area

Mr. Janoo - District Forest Officer

Ms. Geeta - NGO

Agra Area

Subijoy Dutta