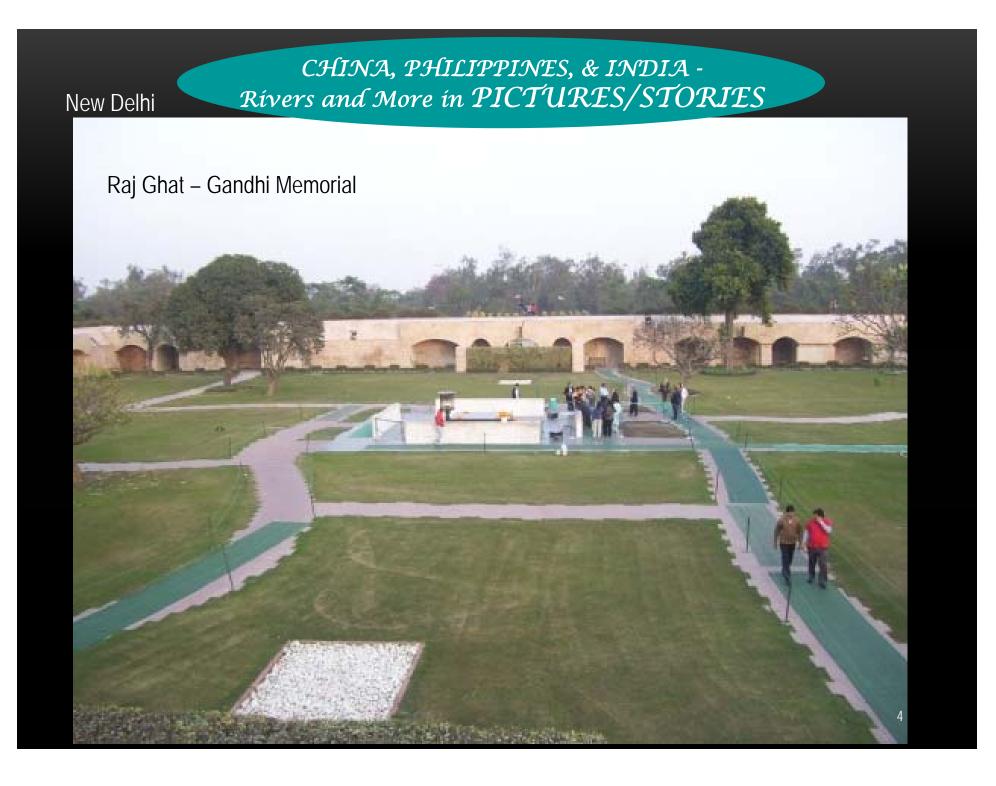

# Wuhan City, China

02/01/2013

### Maliwala, Haryana, India





Iloilo Suburb, Philippines



🚺 iloilo, philippines - Google 🗙



Soogle Earth

INDIA

AGRA AREA, UP, INDIA - Yamuna River and Drains





# CHINA, PHILIPPINES, & INDIA -Amipur – S. of Denn. Rivers and More in PICTURES/STORIES

Soogle Earth

#### <u>File Edit View Tools Add Help</u>

#### as 🗸 🔍 📄 😽 🖉 🍼 🚳 🛎 🍭 📗 🖂 📇 📧



New Delhi



# CHINA, PHILIPPINES, & INDIA -Rivers and More in PICTURES/STORIES New Delhi Industrial waste discharged to the Yamuna River near Amipur

New Delhi

Soogle Earth

<u>File Edit View Tools Add H</u>elp

#### bahamas 🗸 🔍 📋 🛠 🖉 🖓 🖉 🖉 🖉 🖉 🖉 📓



# CHINA, PHILIPPINES, & INDIA -~40 Km south of New Denniers and More in PICTURES/STORIES





New Delhi

Fakir Mohan Foundation 8-204, Kenwood Tower, Charmwood village, Surajound Road, Faridatiad-121009, Haryana

### Reviving the Yamuna River

Water Quality Data

- Analyze gathered data, Check trends, Data gaps
- Depict clearly the segments of major concerns