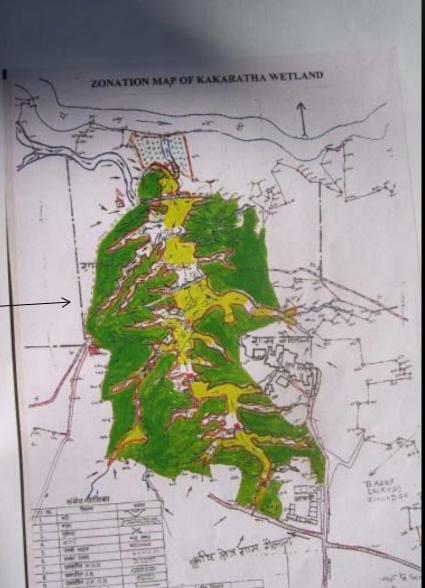

# Agra Area

Constructed Wetland System Installed – suggested <u>~8 years ago</u>

13

# Agra Area

# Agra Area

Agra Area

Groundwater Recharge using Rainwater

Agra Area

Mr. Janoo - District Forest Officer

Ms. Geeta - NGO

Agra Area

Subijoy Dutta