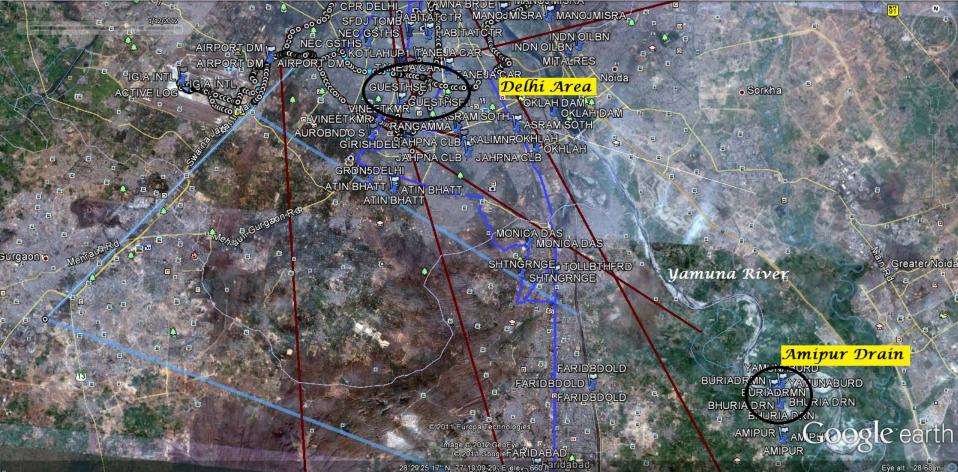

# CHINA, PHILIPPINES, & INDIA -Rivers and More in PICTURES/STORIES New Delhi Industrial waste discharged to the Yamuna River near Amipur

New Delhi

Soogle Earth

<u>File Edit View Tools Add H</u>elp