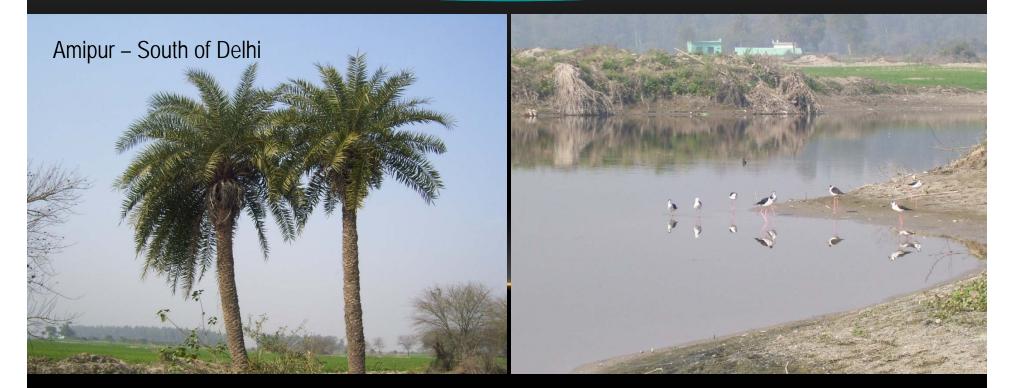

# CHINA, PHILIPPINES, & INDIA -~40 Km south of New Denniers and More in PICTURES/STORIES

New Delhi

Fakir Mohan Foundation 8-204, Kenwood Tower, Charmwood village, Surajound Road, Faridatiad-121009, Haryana