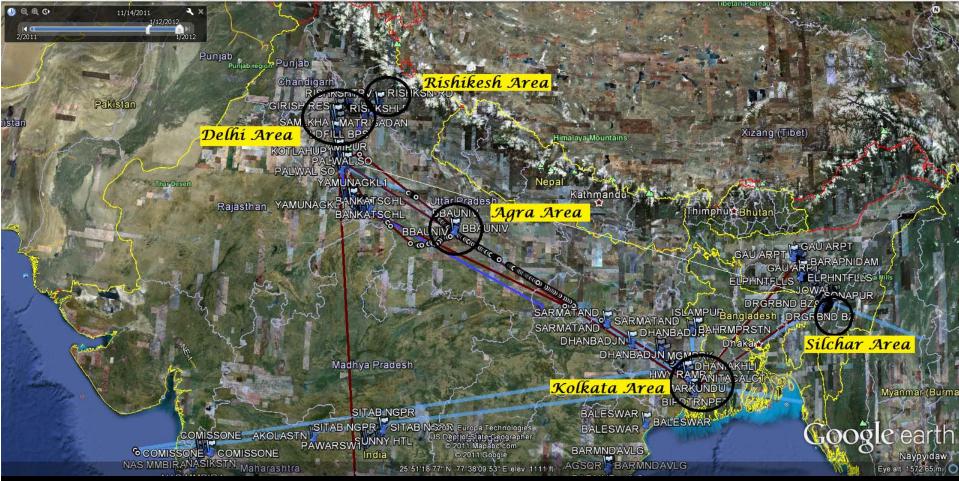

### Maliwala, Haryana, India

Iloilo Suburb, Philippines

🚺 iloilo, philippines - Google 🗙

Soogle Earth

INDIA

AGRA AREA, UP, INDIA - Yamuna River and Drains

# CHINA, PHILIPPINES, & INDIA -Amipur – S. of Denn. Rivers and More in PICTURES/STORIES

Soogle Earth

# CHINA, PHILIPPINES, & INDIA -Rivers and More in PICTURES/STORIES New Delhi Industrial waste discharged to the Yamuna River near Amipur

New Delhi

Soogle Earth

<u>File Edit View Tools Add H</u>elp

# CHINA, PHILIPPINES, & INDIA -~40 Km south of New Denniers and More in PICTURES/STORIES

New Delhi

Fakir Mohan Foundation 8-204, Kenwood Tower, Charmwood village, Surajound Road, Faridatiad-121009, Haryana