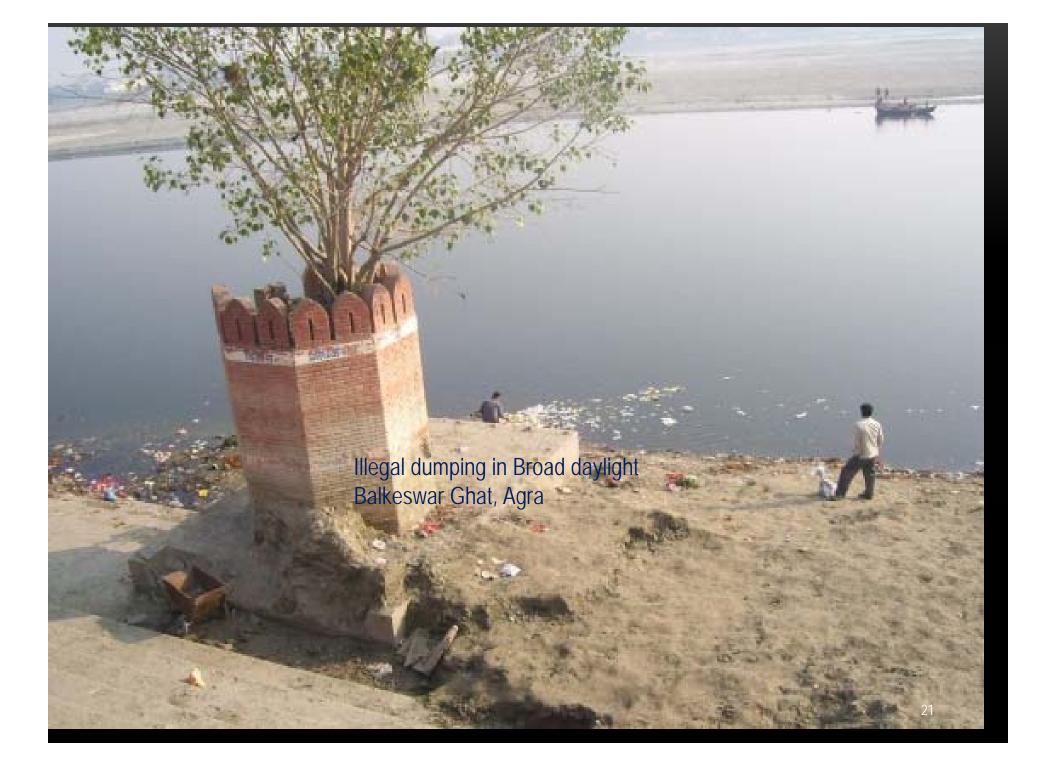

# Agra Area

Constructed Wetland System Installed – suggested <u>~8 years ago</u>

13