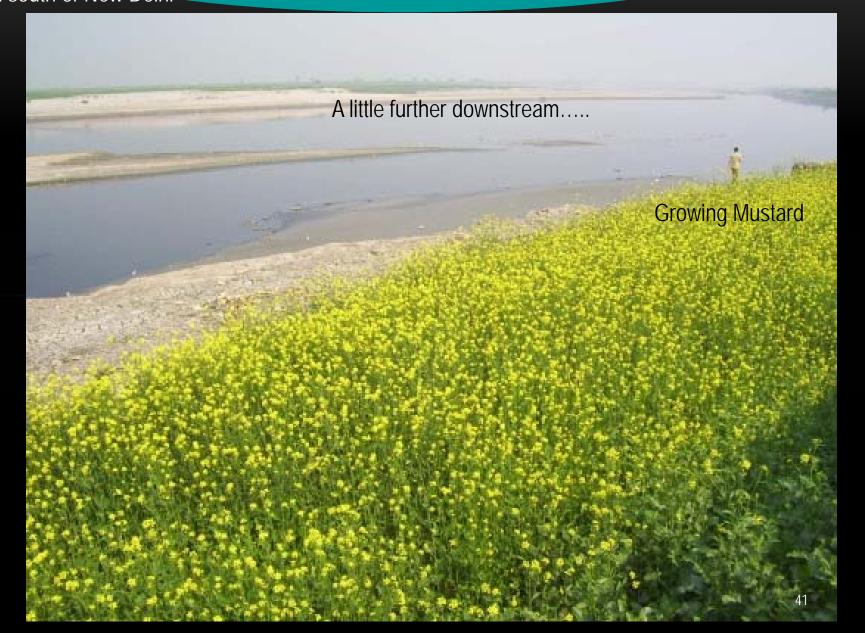

## CHINA, PHILIPPINES, & INDIA -~40 Km south of New Dennier and More in PICTURES/STORIES

New Delhi

Fakir Mohan Foundation 8-204. Kenwood Tower, Charmwood village, Surajound Road, Farklatiad-121009. Haryana