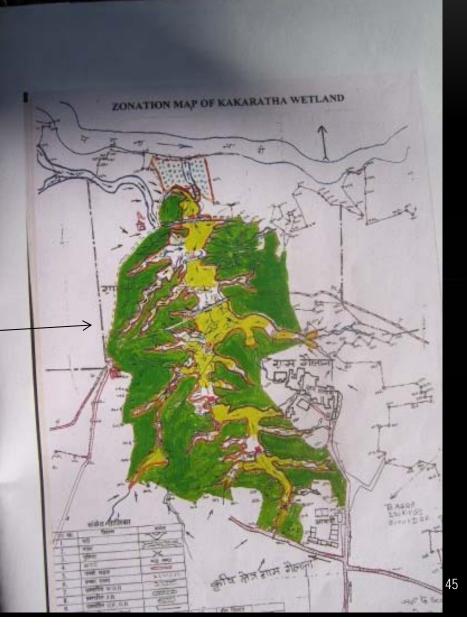

ning
- Coordinate with DJB and other agencies.
- Create Riverkeeper/Nodi Prohari' volunteers
- Parallel Steps for the Daya Raver (Odisha) follow up actions by Fakir Mohan Foundation



Fakir Mohan Foundation & Rivers of the World Foundation Jonhad: 6 press



Date: Monday, Nov. 28, 2011

#### Time: 2:30-6:30 PM



#### Reviving the Yamuna River

#### Locations

Conference Room, National Foundation for India, Core 4-A , upper ground foor, India Habitat Centre, Lochi Rd, New Delhi 110003, Pb: 2463-2001

India habitat Center



New Delhi



Reviving the Vamuna Rive

> Reviving the Jamuna River

Google Earth

<u>File Edit View</u> Jools <u>A</u>dd <u>H</u>elp

#### vahamas 🔹 🔍 🔲 🦎 🖉 🎸 🐨 🚳 🚢 🤐 📗 🖂 📇 🛤



0

#### Agra Area



Constructed Wetland System Installed – suggested <u>~8 years ago</u>



#### Agra Area



#### Agra Area



Agra Area

Groundwater Recharge using Rainwater



Agra Area





Mr. Janoo - District Forest Officer

Ms. Geeta - NGO

Agra Area

Subijoy Dutta

Shravan Kumar - NGO

> Mr. Raman - Court Appointed Monitor for Yamuna River

#### Agra Area







New Delhi





#### CHINA, PHILIPPINES, & INDIA -Rishikesh Area Rivers and More in PICTURES/STORIES

Nephiew Volunteered – Said "...I love my country"





#### CHINA, PHILIPPINES, & INDIA -Rishikesh Area Rivers and More in PICTURES/STORIES



Swami Amritarupananda 27 years in Rishikesh



Volunteer from Australia



**Rishikesh Area** 

Google Earth

<u>File Edit View Tools Add H</u>elp

#### pahamas 🔹 🔍 📋 🦎 🖉 🏷 🏹 🥥 🛎 🥥 📗 🖂 📇 🛤



0

Kolkata Area



Kolkata Area











Kolkata Area







Soogle Earth

<u>F