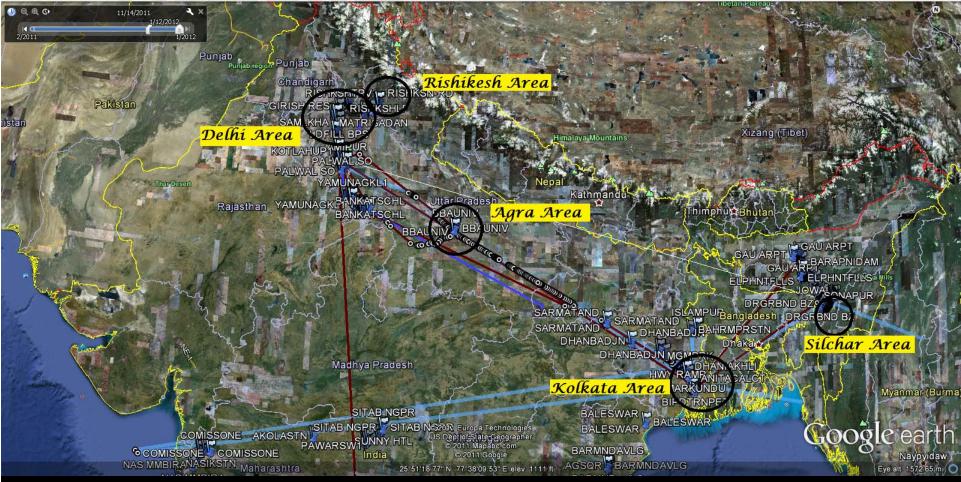

Agra Area



Constructed Wetland System Installed – suggested <u>~8 years ago</u>



#### Agra Area



#### Agra Area



Agra Area

Groundwater Recharge using Rainwater



Agra Area





Mr. Janoo - District Forest Officer

Ms. Geeta - NGO

Agra Area

Subijoy Dutta

Shravan Kumar - NGO

> Mr. Raman - Court Appointed Monitor for Yamuna River

#### Agra Area







New Delhi





#### CHINA, PHILIPPINES, & INDIA -Rishikesh Area Rivers and More in PICTURES/STORIES

Nephiew Volunteered – Said "...I love my country"





#### CHINA, PHILIPPINES, & INDIA -Rishikesh Area Rivers and More in PICTURES/STORIES



Swami Amritarupananda 27 years in Rishikesh



Volunteer from Australia



**Rishikesh Area** 

Google Earth

<u>File Edit View Tools Add H</u>elp

#### pahamas 🔹 🔍 📋 🦎 🖉 🏷 🏹 🥥 🛎 🥥 📗 🖂 📇 🛤



0

Kolkata Area



Kolkata Area











Kolkata Area







Soogle Earth

<u>File Edit View Tools Add H</u>elp

#### pahamas 🗸 🔍 🔲 🛠 🖉 🖓 🏹 🐼 🚳 🛎 🧟 📗 🖂 📇 📧



## Silchar Area -Barak river WQ monitoring







W. C. J.







## CHINA, PHILIPPINES, & INDIA -Benekhali Village Rivers and More in PICTURES/STORIES











Benekhali Village







Benekhali Village

magery Date: 5/3/2004

2004

Soogle Earth

#### <u>File Edit View Tools Add Help</u> 🔲 🛠 🖉 🚭 🌒 🛎 🔍 📗 🖂 🔜 🚳 Search 0 9 9 9 Fly To Find Businesses Directions Fly to e.g., 94043 - Q Places Ino name BENEKHLI1 Latitude: 38.9946478419 EKHL11 Clerco Cro oo (Cle on moule ✓ ⊙ [no name] Latitude: 38.9933459647 ✓ ⊙ [no name] Latitude: 38,9926539548 ✓ ● [no name] Ore Boro Bore Branch Such Latitude: 38.9927013125 V D Paths ▲ 🔽 🔄 Temporary