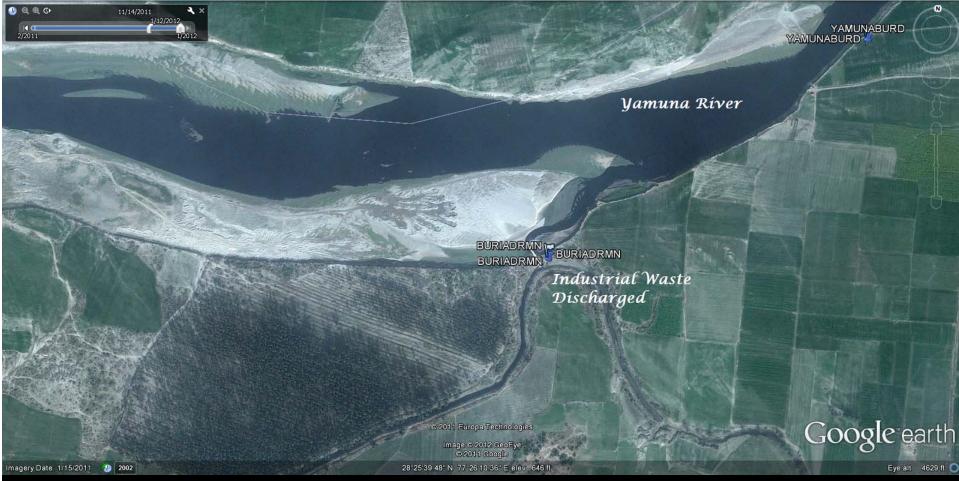

# CHINA, PHILIPPINES, & INDIA -Rivers and More in PICTURES/STORIES New Delhi Industrial waste discharged to the Yamuna River near Amipur

New Delhi

Soogle Earth

<u>File Edit View Tools Add H</u>elp