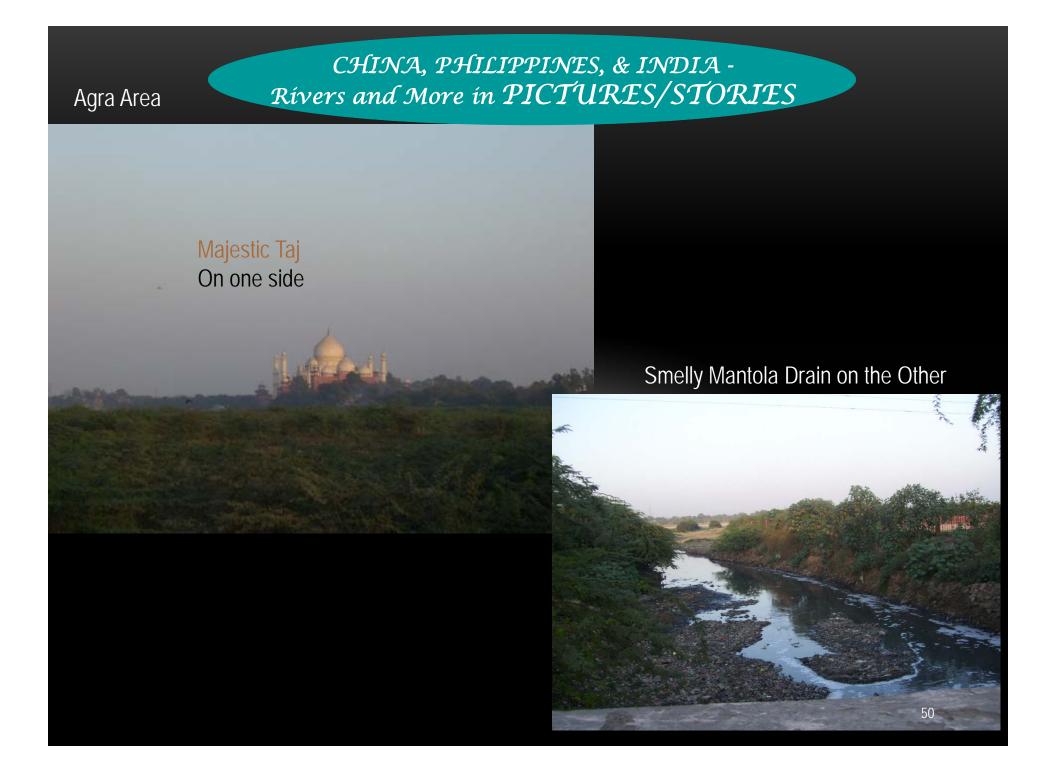

#### Mayor Jed Mabilog

GBP - Energy

Soogle Earth

INDIA

AGRA AREA, UP, INDIA - Yamuna River and Drains