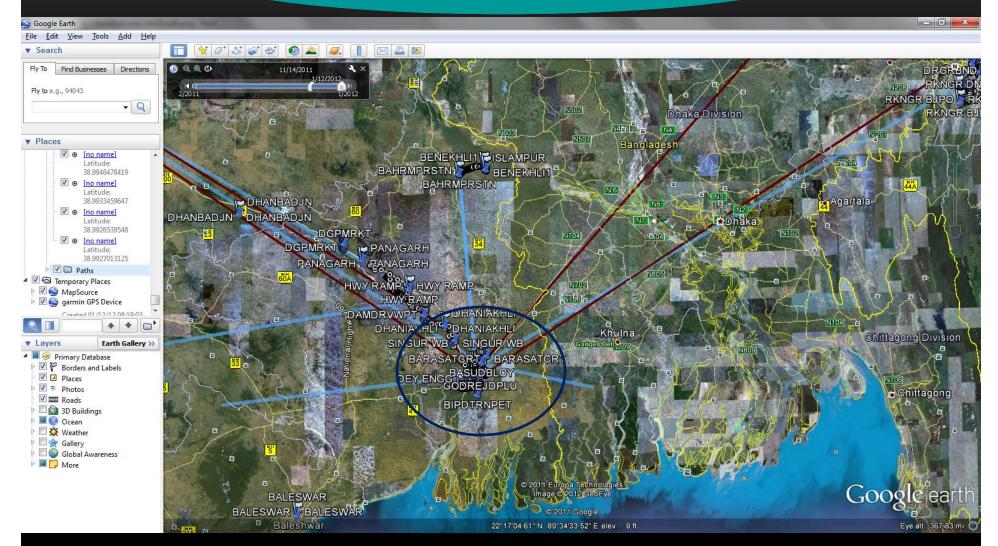

## CHINA, PHILIPPINES, & INDIA -Benekhali Village Rivers and More in PICTURES/STORIES

Benekhali Village

Benekhali Village

magery Date: 5/3/2004

2004

Soogle Earth

#### <u>File Edit View Tools Add Help</u> 🔲 🛠 🖉 🚭 🌒 🛎 🔍 📗 🖂 🔜 🚳 Search 0 9 9 9 Fly To Find Businesses Directions Fly to e.g., 94043 - Q Places Ino name BENEKHLI1 Latitude: 38.9946478419 EKHL11 Clerco Cro oo (Cle on moule ✓ ⊙ [no name] Latitude: 38.9933459647 ✓ ⊙ [no name] Latitude: 38,9926539548 ✓ ● [no name] Ore Boro Bore Branch Such Latitude: 38.9927013125 V D Paths ▲ 🔽 🔄 Temporary Places MapSource Image: Second Created 01/12/12 08:10:02 \* \* 🖃 Layers Earth Gallery >> 🔺 🔳 🥪 Primary Database Borders and Labels Places V Photos 0000 Roads D 3D Buildings Ccean 🖻 🗮 🔆 Weather Gallery Global Awareness 🕨 🔲 🗾 More

@2011 Google 6 24\*07\*10.68" N 88\*29\*18.63" E elev 63 ft - 0 ×