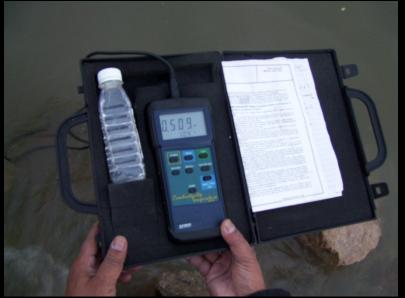

Yangtze River, China – Traveled Upstream along the River from Wuhan City to 3-Gorges Dam Area Monitored Wtater Quality at various points, marked by GPS (Global Positioning System) as shown on the Map above

5

Flew over Alaska

Wuhan Park after sunset

Driving through Wuhan City on way to 3 Gorges Dam

Checked the water quality of JuZhang River , a Tributary of Yangtze River