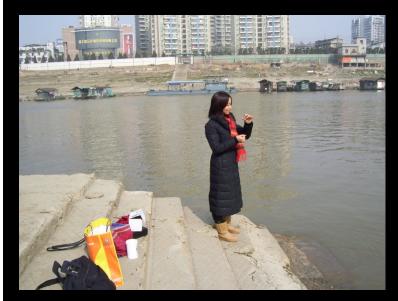

Yangtze River, China – Traveled Upstream along the River from Wuhan City to 3-Gorges Dam Area Monitored Wtater Quality at various points, marked by GPS (Global Positioning System) as shown on the Map above

5

Flew over Alaska

Wuhan Park after sunset

Driving through Wuhan City on way to 3 Gorges Dam

Checked the water quality of JuZhang River , a Tributary of Yangtze River