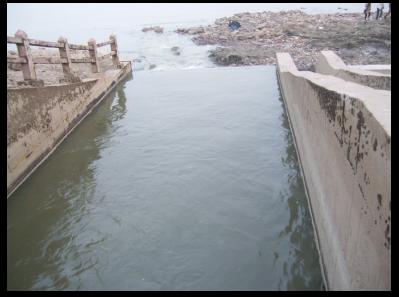

D-Jiao Dam – S. of 3 Gorges Dam – With Lock Gates

Yangtze River, China – Traveled Upstream along the River from Wuhan City to 3-Gorges Dam Area

3-Gorges Dam - restricted area - High Fees, visited the old Dam , Djiao, with Lock Gates, South of the 3-Gorges