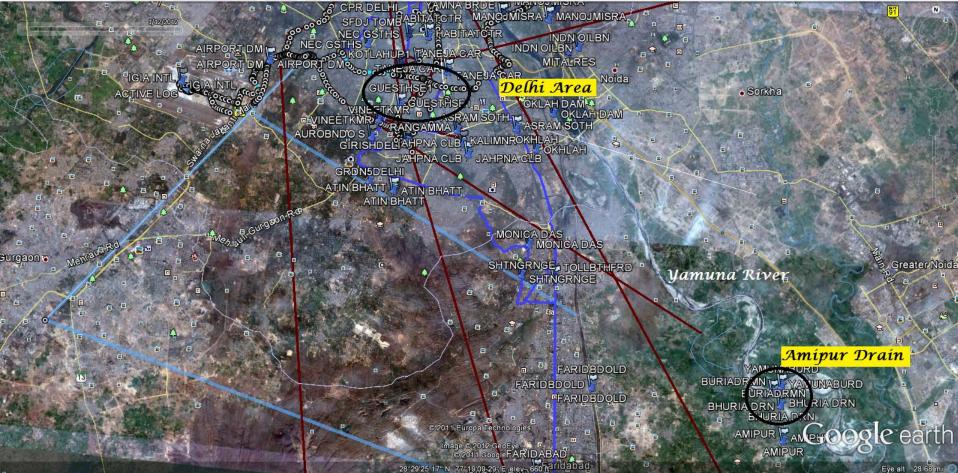

#### CHINA, PHILIPPINES, & INDIA -Amipur – S. of Denn. Rivers and More in PICTURES/STORIES

Soogle Earth

# CHINA, PHILIPPINES, & INDIA -Rivers and More in PICTURES/STORIES New Delhi Industrial waste discharged to the Yamuna River near Amipur

New Delhi

Soogle Earth

<u>File Edit View Tools Add H</u>elp