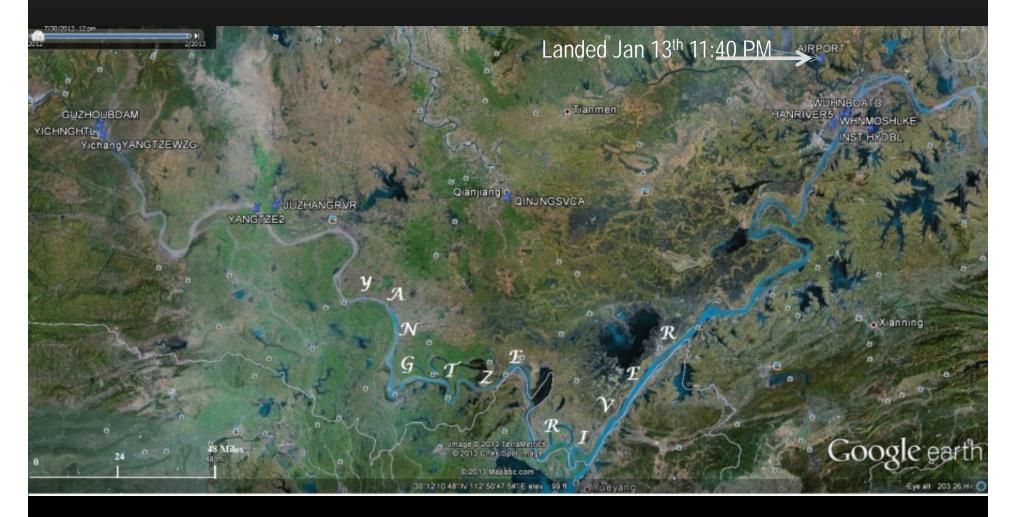

5

Flew over Alaska

Wuhan Park after sunset

Driving through Wuhan City on way to 3 Gorges Dam

Checked the water quality of JuZhang River , a Tributary of Yangtze River