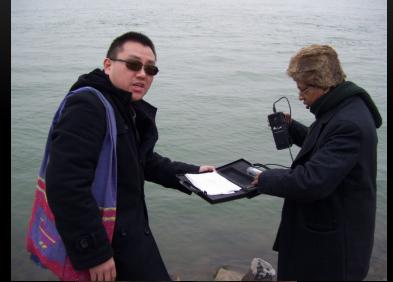

Yangtze River Workshop at a Local University

#### 與會者列表 - 里弗斯在中國的世界工廠 2013年1月19日

Participants - Rivers of the World workshop Wuhan City, China January 19, 2013

ROW基金會 - 中國計劃2013年 ROW Foundation – China Program 2013 http://rowfoundation.org

Rivers of the World Primary Objective: