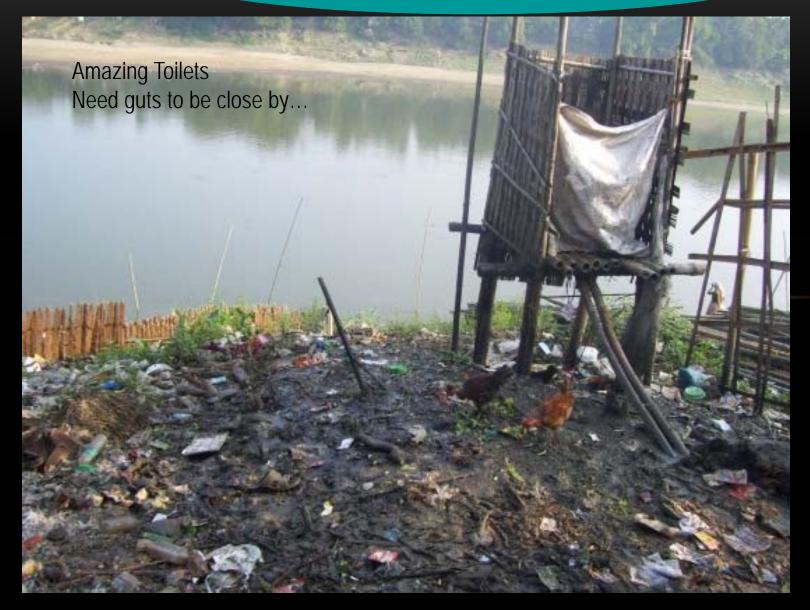

## CHINA, PHILIPPINES, & INDIA -Benekhali Village Rivers and More in PICTURES/STORIES

Benekhali Village

Benekhali Village

magery Date: 5/3/2004

2004

Soogle Earth

## CHINA, PHILIPPINES, & INDIA -Benekhali Village Rivers and More in PICTURES/STORIES