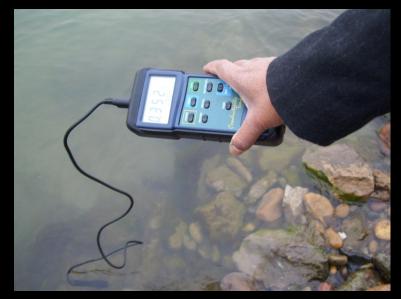

Wuhan City, China

02/01/2013

Maliwala, Haryana, India

Observations by Subijoy Dutta

Iloilo Suburb, Philippines

🚺 iloilo, philippines - Google 🗙

Yangtze River, China – Traveled Upstream along the River from Wuhan City to 3-Gorges Dam Area Monitored Wtater Quality at various points, marked by GPS (Global Positioning System) as shown on the Map above

Yangtze River, China – Traveled Upstream along the River from Wuhan City to 3-Gorges Dam Area Monitored Wtater Quality at various points, marked by GPS (Global Positioning System) as shown on the Map above