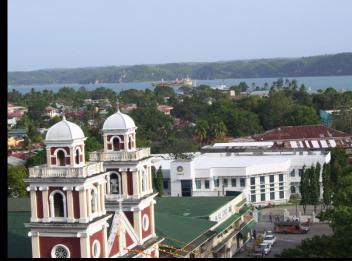

Wuhan City, China

02/01/2013

Maliwala, Haryana, India

Observations by Subijoy Dutta

Iloilo Suburb, Philippines

🚺 iloilo, philippines - Google 🗙

Yangtze River, China – Traveled Upstream along the River from Wuhan City to 3-Gorges Dam Area Monitored Wtater Quality at various points, marked by GPS (Global Positioning System) as shown on the Map above

Yangtze River, China – Traveled Upstream along the River from Wuhan City to 3-Gorges Dam Area Monitored Wtater Quality at various points, marked by GPS (Global Positioning System) as shown on the Map above