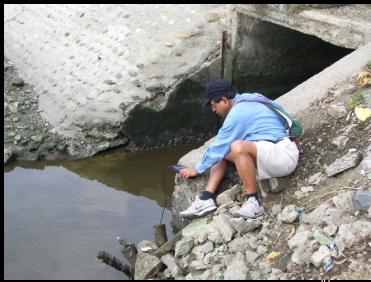

#### Philippines

Soogle Earth

<u>File Edit View Tools Add H</u>elp

Q 🔲 🙀 🖉 🕹 🥪 🔿 🖉 🚊 🖉 📃 🖂 🔜 📧

Share - subijoy@gmail.com

00

#### Mayor Jed Mabilog

GBP - Energy

Soogle Earth

INDIA

AGRA AREA, UP, INDIA - Yamuna River and Drains