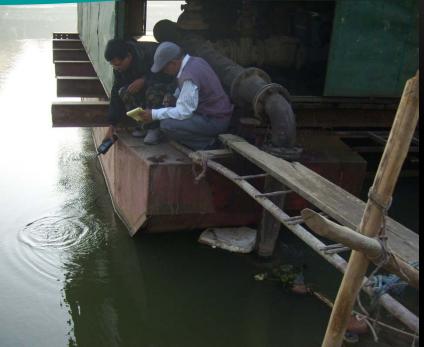

5

Flew over Alaska

Wuhan Park after sunset

Driving through Wuhan City on way to 3 Gorges Dam

Checked the water quality of JuZhang River , a Tributary of Yangtze River