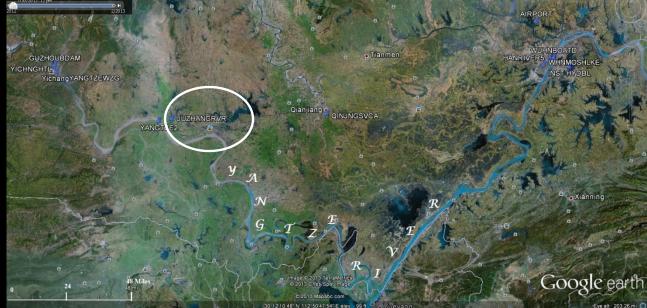

Yangtze River, China – Traveled Upstream along the River from Wuhan City to 3-Gorges Dam Area Monitored Wtater Quality at various points, marked by GPS (Global Positioning System) as shown on the Map above

5

Flew over Alaska

Wuhan Park after sunset

Driving through Wuhan City on way to 3 Gorges Dam

Checked the water quality of JuZhang River , a Tributary of Yangtze River