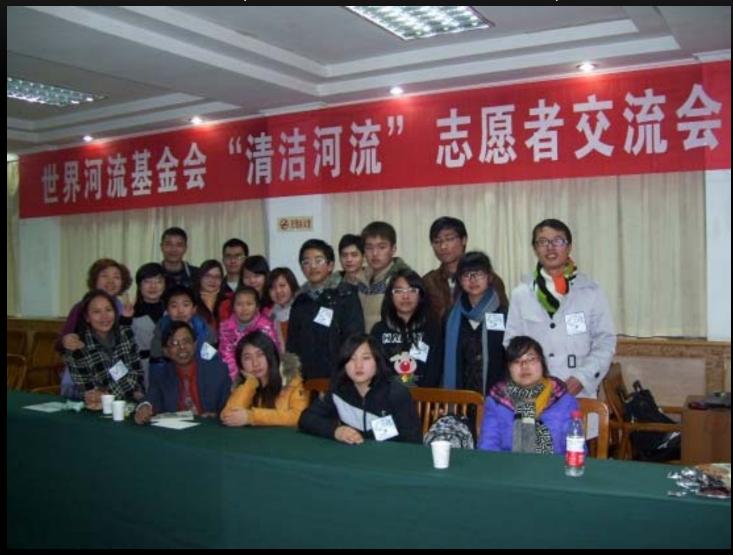

#### 與會者列表 - 里弗斯在中國的世界工廠 2013年1月19日

Participants - Rivers of the World workshop Wuhan City, China January 19, 2013

ROW基金會 - 中國計劃2013年 ROW Foundation – China Program 2013 http://rowfoundation.org

Rivers of the World Primary Objective:

#### Drain discharging into Yangtze River in Wuhan City

世界研討會的參加者 - 里弗斯 Participants - Rivers of the World workshop

世界研討會的參加者 - 里弗斯 Participants - Rivers of the World workshop

世界研討會的參加者 - 里弗斯 Jan 19, 2013 Participants - Rivers of the World workshop

世界研討會的參加者 - 里弗斯 Jan 19, 2013 \_\_\_\_\_\_Participants - Rivers of the World workshop