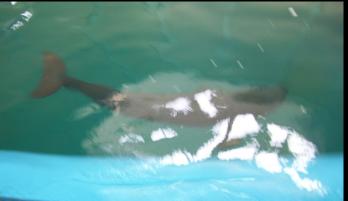

# Tan Jiang, 9 yrs

Research on Protection of Finless Porpoise (River Dolphins)

Porpoises (River Dolphins) are approaching extinction – only 1000 remaining

Subijoy Dutta and Zhigang Mei At Institute Of Hydrobiology