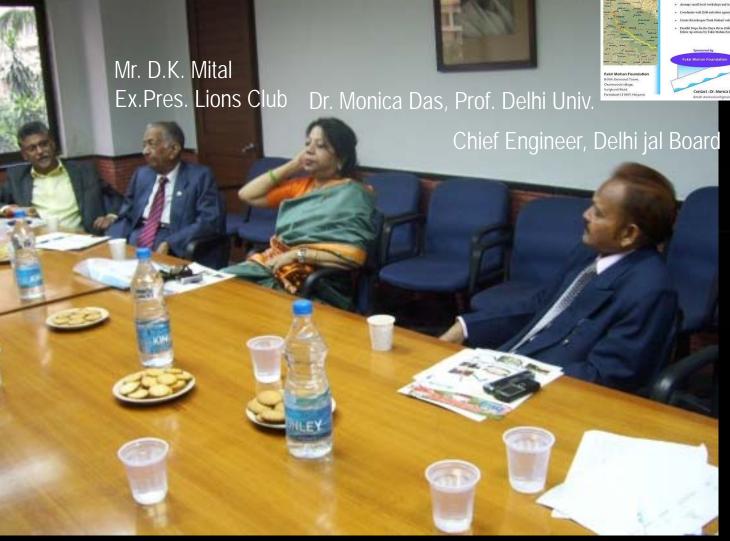

#### Reviving the Yamuna River

Water Quality Data

- Analyze gathered data, Check trends, Data gaps
- Depict clearly the segments of major concerns
- Arrange discussion with communities
- Launch a local community awareness program
- · Develop plan for remediation of a few drains
- · Arrange small lecal workshops and training
- Coordinate with DJB and other agencies.
- Create Riverkeeper/Nodi Prohari' volunteers
- Parallel Steps for the Daya Raver (Odisha) follow up actions by Fakir Mohan Foundation

Fakir Mohan Foundation & Rivers of the World Foundation Jonhad: 6 press

Date: Monday, Nov. 28, 2011

#### Time: 2:30-6:30 PM

#### Reviving the Yamuna River

#### Locations

Conference Room, National Foundation for India, Core 4-A , upper ground foor, India Habitat Centre, Lochi Rd, New Delhi 110003, Pb: 2463-2001

India habitat Center

New Delhi

Reviving the Vamuna Rive