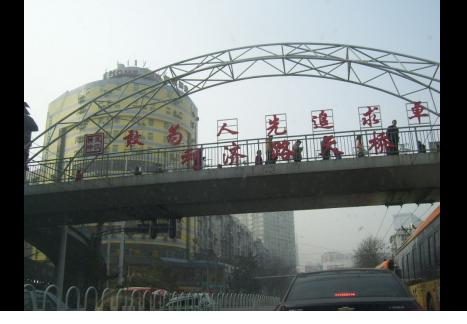

Wuhan City, China

02/01/2013

Maliwala, Haryana, India

Observations by Subijoy Dutta

Iloilo Suburb, Philippines

🚺 iloilo, philippines - Google 🗙

Yangtze River, China – Traveled Upstream along the River from Wuhan City to 3-Gorges Dam Area Monitored Wtater Quality at various points, marked by GPS (Global Positioning System) as shown on the Map above

Yangtze River, China – Traveled Upstream along the River from Wuhan City to 3-Gorges Dam Area Monitored Wtater Quality at various points, marked by GPS (Global Positioning System) as shown on the Map above