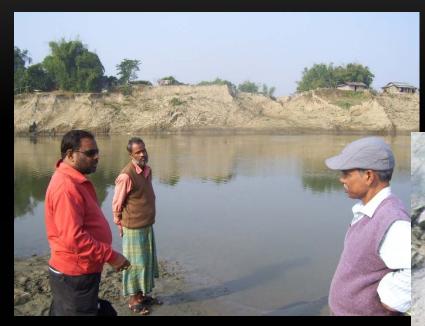

Yangtze River, China – Traveled Upstream along the River from Wuhan City to 3-Gorges Dam Area Monitored Wtater Quality at various points, marked by GPS (Global Positioning System) as shown on the Map above

Wuhan City, China

02/01/2013

Maliwala, Haryana, India

Observations by Subijoy Dutta

Iloilo Suburb, Philippines

🚺 iloilo, philippines - Google 🗙

Yangtze River, China – Traveled Upstream along the River from Wuhan City to 3-Gorges Dam Area Monitored Wtater Quality at various points, marked by GPS (Global Positioning System) as shown on the Map above