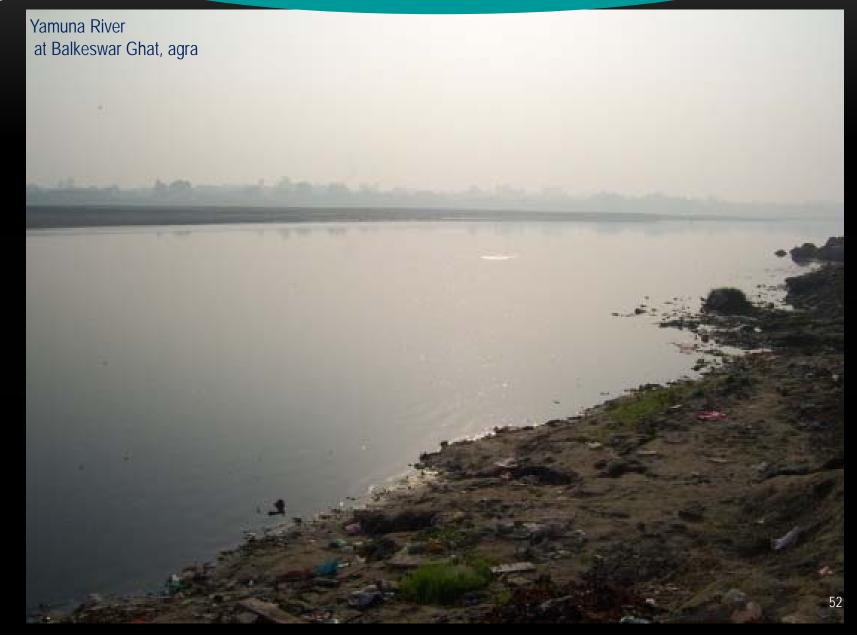

#### Mayor Jed Mabilog

GBP - Energy

Soogle Earth

INDIA

AGRA AREA, UP, INDIA - Yamuna River and Drains