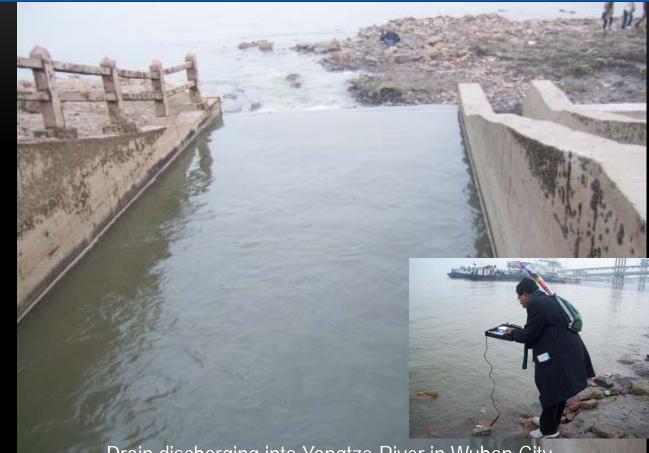

#### Drain discharging into Yangtze River in Wuhan City

世界研討會的參加者 - 里弗斯 Participants - Rivers of the World workshop

世界研討會的參加者 - 里弗斯 Participants - Rivers of the World workshop

世界研討會的參加者 - 里弗斯 Jan 19, 2013 Participants - Rivers of the World workshop