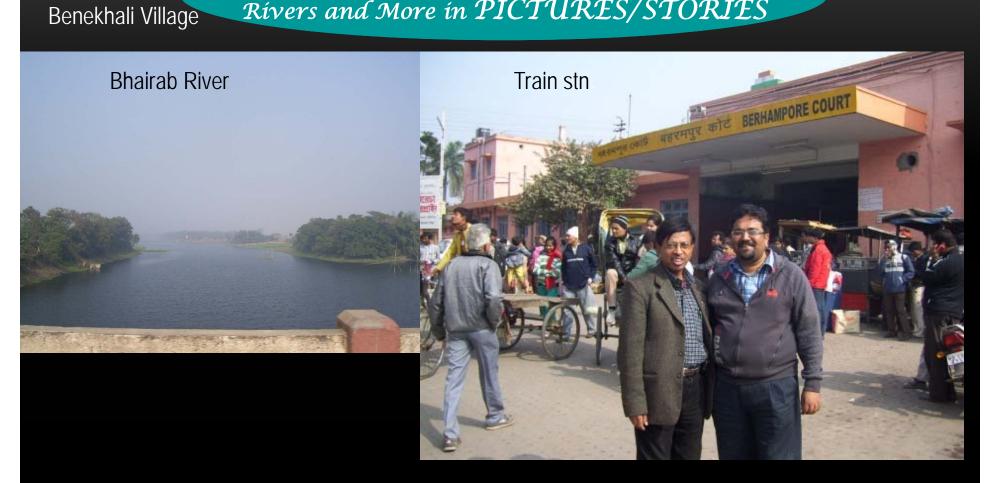

## CHINA, PHILIPPINES, & INDIA -Benekhali Village Rivers and More in PICTURES/STORIES

Benekhali Village

Benekhali Village

magery Date: 5/3/2004

2004

Soogle Earth