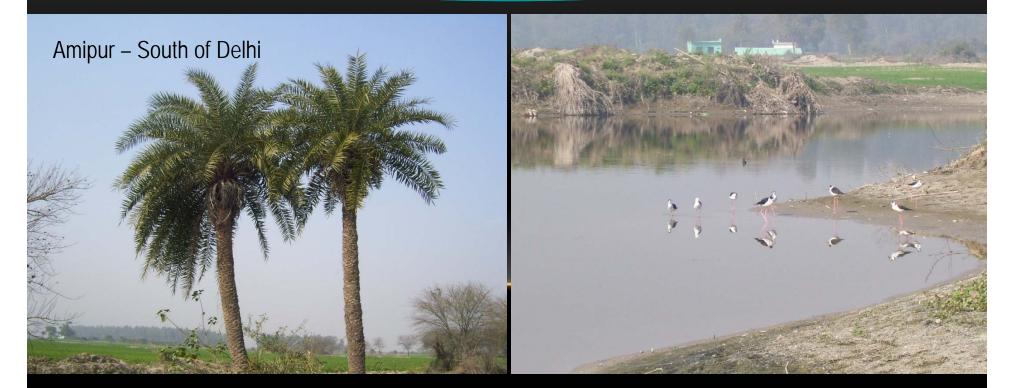

#### CHINA, PHILIPPINES, & INDIA -Amipur – S. of Denn. Rivers and More in PICTURES/STORIES

Soogle Earth

## CHINA, PHILIPPINES, & INDIA -~40 Km south of New Dennier and More in PICTURES/STORIES

New Delhi

Fakir Mohan Foundation 8-204. Kenwood Tower, Charmwood village, Surajound Road, Farklatiad-121009. Haryana