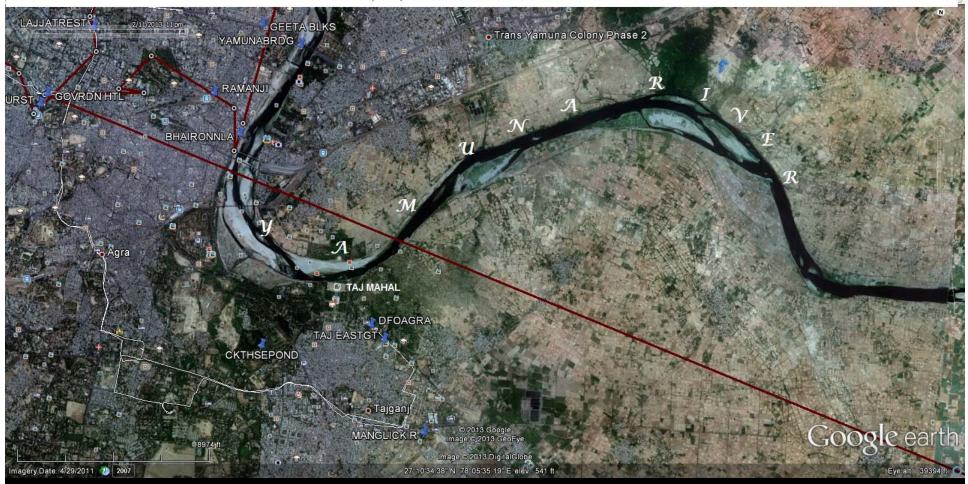

#### Mayor Jed Mabilog

GBP - Energy

Soogle Earth

INDIA

AGRA AREA, UP, INDIA - Yamuna River and Drains