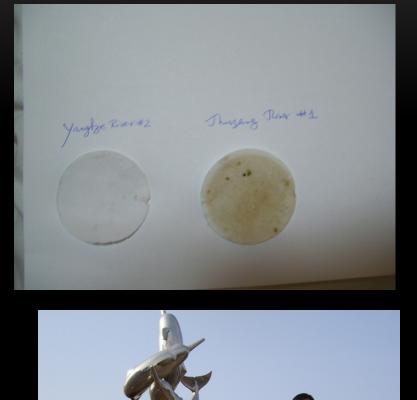

5

Flew over Alaska

Wuhan Park after sunset

Driving through Wuhan City on way to 3 Gorges Dam

Checked the water quality of JuZhang River , a Tributary of Yangtze River