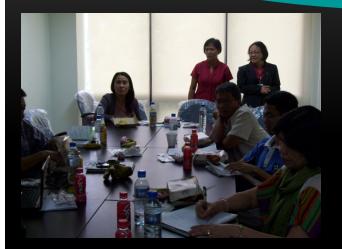

Yangtze River Workshop at a Local University

#### 與會者列表 - 里弗斯在中國的世界工廠 2013年1月19日

Participants - Rivers of the World workshop Wuhan City, China January 19, 2013

ROW基金會 - 中國計劃2013年 ROW Foundation – China Program 2013 http://rowfoundation.org

Rivers of the World Primary Objective: