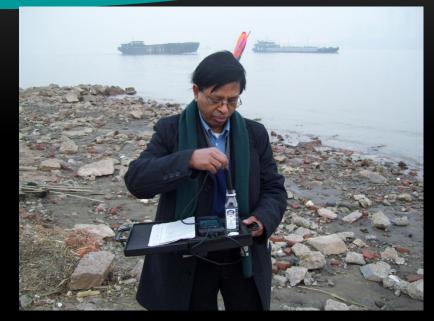

Yangtze River, China – Traveled Upstream along the River from Wuhan City to 3-Gorges Dam Area Monitored Wtater Quality at various points, marked by GPS (Global Positioning System) as shown on the Map above

5

Flew over Alaska

Wuhan Park after sunset

Driving through Wuhan City on way to 3 Gorges Dam

Checked the water quality of JuZhang River , a Tributary of Yangtze River