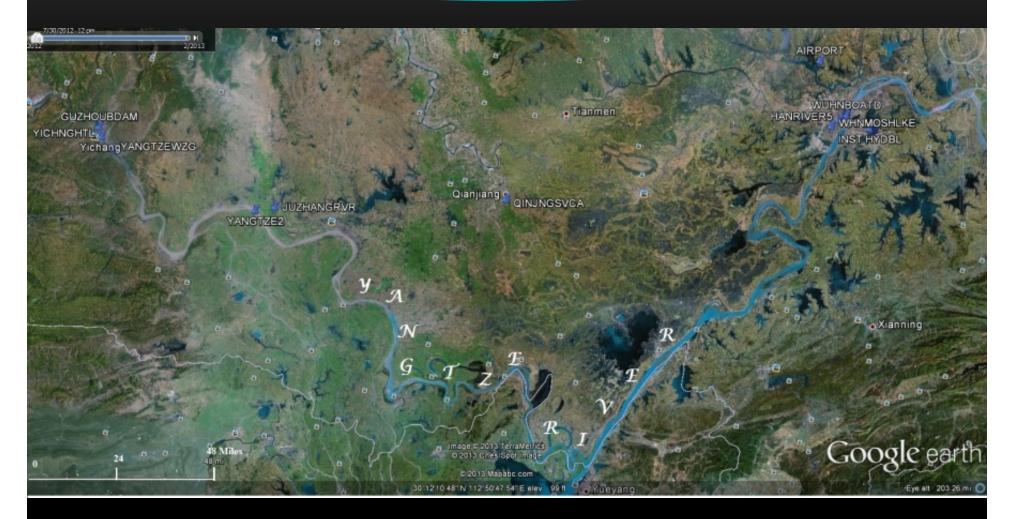

Wuhan City, China

02/01/2013

Maliwala, Haryana, India

Observations by Subijoy Dutta

Iloilo Suburb, Philippines

🚺 iloilo, philippines - Google 🗙

Yangtze River, China – Traveled Upstream along the River from Wuhan City to 3-Gorges Dam Area Monitored Wtater Quality at various points, marked by GPS (Global Positioning System) as shown on the Map above

Yangtze River, China – Traveled Upstream along the River from Wuhan City to 3-Gorges Dam Area Monitored Wtater Quality at various points, marked by GPS (Global Positioning System) as shown on the Map above

5

Flew over Alaska

Wuhan Park after sunset

Driving through Wuhan City on way to 3 Gorges Dam

Checked the water quality of JuZhang River , a Tributary of Yangtze River