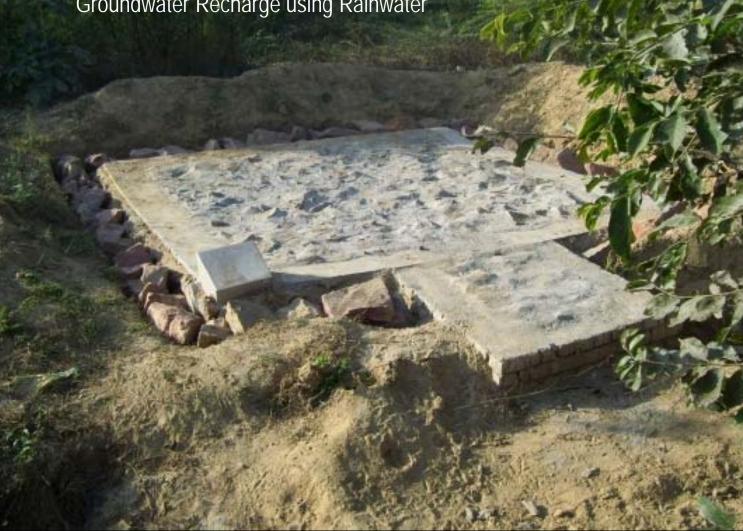

#### Agra Area

Agra Area

Groundwater Recharge using Rainwater

Agra Area

Mr. Janoo - District Forest Officer

Ms. Geeta - NGO

Agra Area

Subijoy Dutta