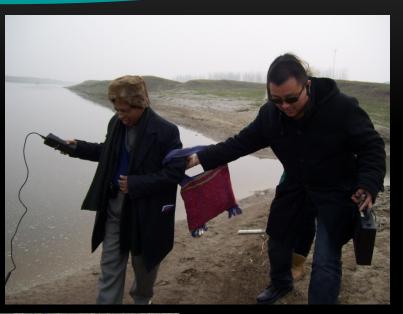

Yangtze River, China – Traveled Upstream along the River from Wuhan City to 3-Gorges Dam Area Monitored Wtater Quality at various points, marked by GPS (Global Positioning System) as shown on the Map above

5

Flew over Alaska

Wuhan Park after sunset

Driving through Wuhan City on way to 3 Gorges Dam

Checked the water quality of JuZhang River , a Tributary of Yangtze River