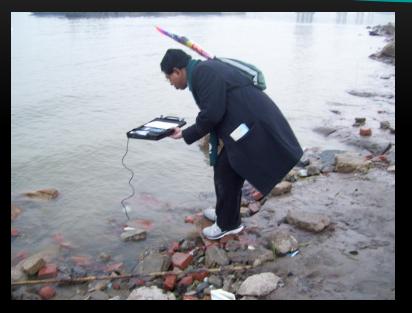

Wuhan City, China

02/01/2013

Maliwala, Haryana, India

Observations by Subijoy Dutta

Iloilo Suburb, Philippines

🚺 iloilo, philippines - Google 🗙

Yangtze River, China – Traveled Upstream along the River from Wuhan City to 3-Gorges Dam Area Monitored Wtater Quality at various points, marked by GPS (Global Positioning System) as shown on the Map above

Yangtze River, China – Traveled Upstream along the River from Wuhan City to 3-Gorges Dam Area Monitored Wtater Quality at various points, marked by GPS (Global Positioning System) as shown on the Map above

5

Flew over Alaska

Wuhan Park after sunset

Driving through Wuhan City on way to 3 Gorges Dam

Checked the water quality of JuZhang River , a Tributary of Yangtze River