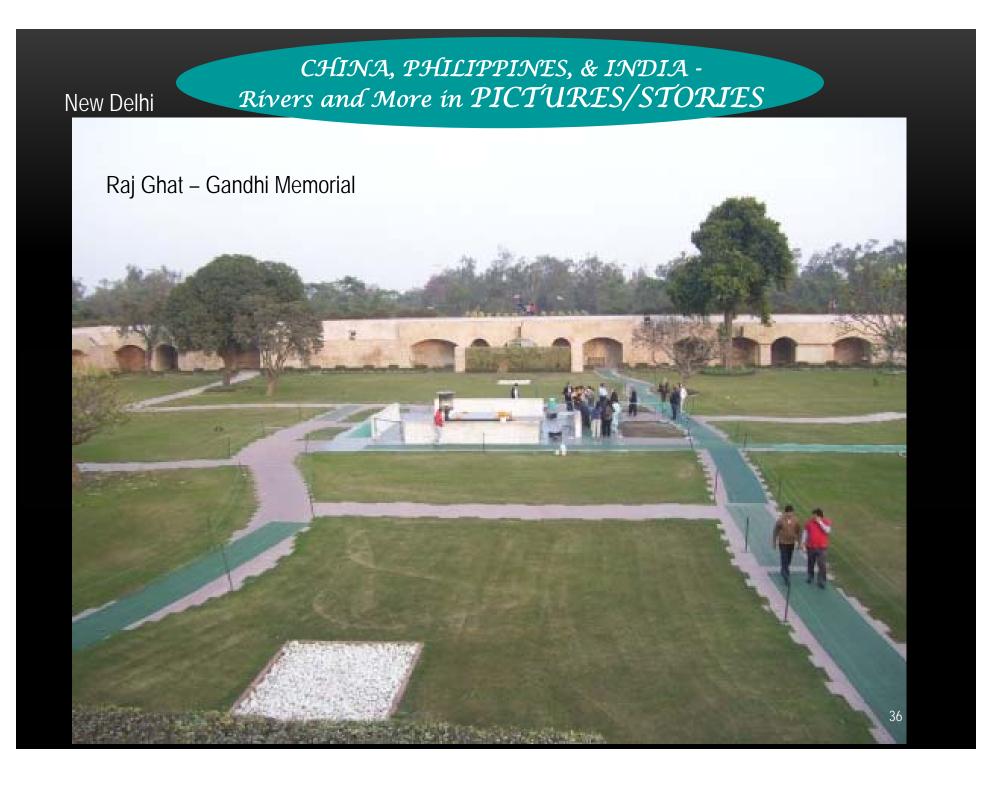

ly polluted Rivers in

#### **∜**US

- India
- China
- Philippines
- Nepal
- Bangladesh
- S. America
- ♦ Africa,
- Europe, and
- Other Parts





#### Drain discharging into Yangtze River in Wuhan City

世界研討會的參加者 - 里弗斯 Participants - Rivers of the World workshop



世界研討會的參加者 - 里弗斯 Participants - Rivers of the World workshop



世界研討會的參加者 - 里弗斯 Jan 19, 2013 Participants - Rivers of the World workshop







世界研討會的參加者 - 里弗斯 Jan 19, 2013 \_\_\_\_\_\_Participants - Rivers of the World workshop













#### Philippines

Soogle Earth

<u>File Edit View Tools Add H</u>elp

Q 🔲 🙀 🖉 🕹 🥪 🔿 🖉 🚊 🖉 📃 🖂 🔜 📧

Share - subijoy@gmail.com

00





















#### Mayor Jed Mabilog

















GBP - Energy



















Soogle Earth

INDIA

AGRA AREA, UP, INDIA - Yamuna River and Drains





#### CHINA, PHILIPPINES, & INDIA -Amipur – S. of Denn. Rivers and More in PICTURES/STORIES

Soogle Earth

#### $\underline{\underline{F}} ile \quad \underline{\underline{F}} dit \quad \underline{\underline{V}} iew \quad \underline{\underline{T}} ools \quad \underline{\underline{A}} dd \quad \underline{\underline{H}} elp$

#### as 🗸 🔍 🔲 🛠 🖉 🍼 🖉 🌌 🧟 📗 🖂 🚢 🕷



New Delhi



# CHINA, PHILIPPINES, & INDIA -Rivers and More in PICTURES/STORIES New Delhi Industrial waste discharged to the Yamuna River near Amipur

New Delhi

Soogle Earth

<u>File Edit View Tools Add H</u>elp

#### bahamas 🗸 🔍 📋 🛠 🖉 🖓 🖉 🖉 🖉 🖉 🖉 📓



0

## CHINA, PHILIPPINES, & INDIA -~40 Km south of New Dennier and More in PICTURES/STORIES





New Delhi

Fakir Mohan Foundation 8-204. Kenwood Tower, Charmwood village, Surajound R