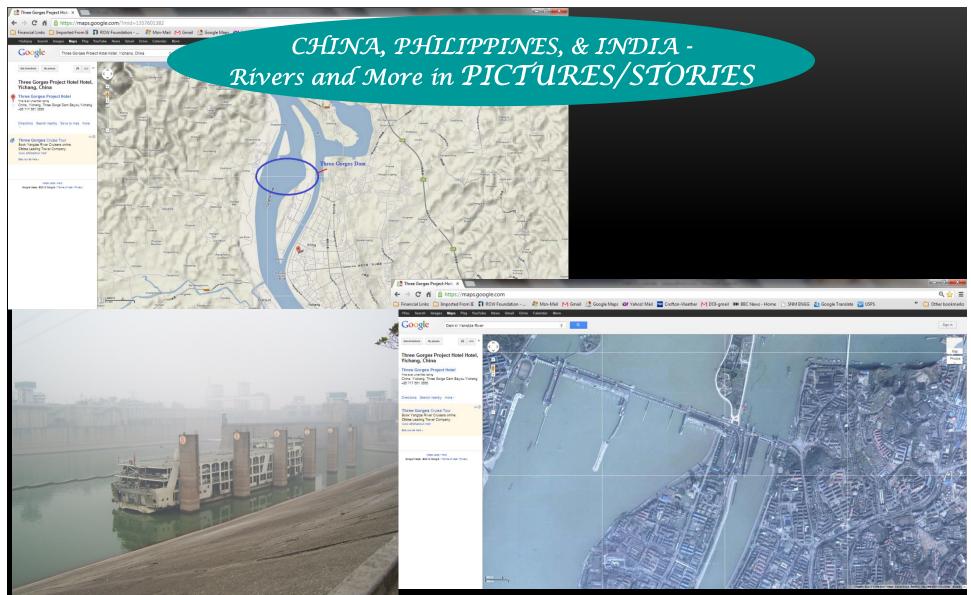

Wuhan City, China

02/01/2013

Maliwala, Haryana, India

Observations by Subijoy Dutta

Iloilo Suburb, Philippines

🚺 iloilo, philippines - Google 🗙

Yangtze River, China – Traveled Upstream along the River from Wuhan City to 3-Gorges Dam Area Monitored Wtater Quality at various points, marked by GPS (Global Positioning System) as shown on the Map above

Yangtze River, China – Traveled Upstream along the River from Wuhan City to 3-Gorges Dam Area Monitored Wtater Quality at various points, marked by GPS (Global Positioning System) as shown on the Map above