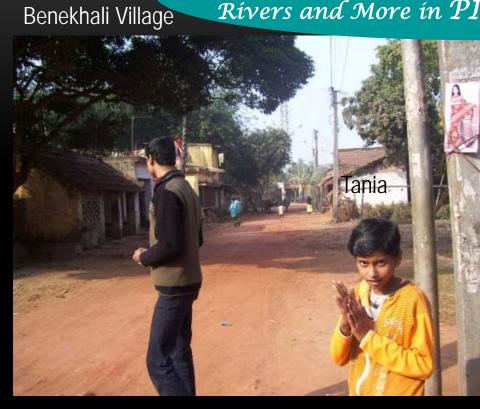

## CHINA, PHILIPPINES, & INDIA -Benekhali Village Rivers and More in PICTURES/STORIES

Benekhali Village

Benekhali Village

magery Date: 5/3/2004

2004

Soogle Earth