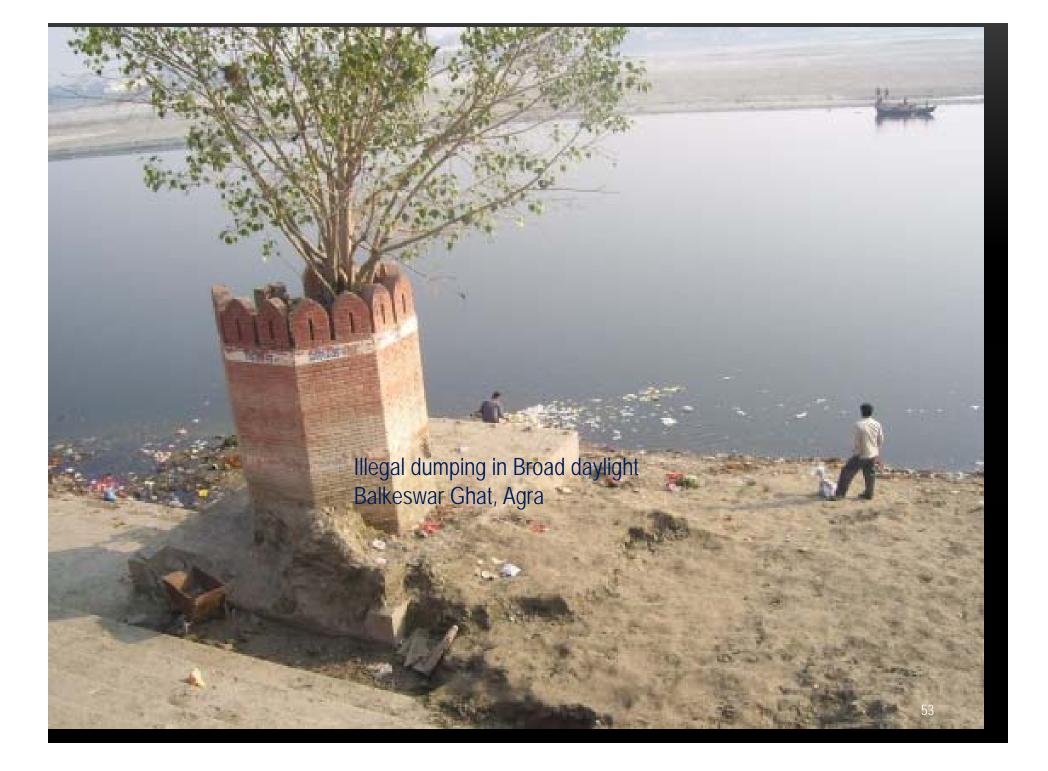

#### Agra Area

#### Agra Area

Agra Area

Groundwater Recharge using Rainwater

Agra Area

Mr. Janoo - District Forest Officer

Ms. Geeta - NGO

Agra Area

Subijoy Dutta