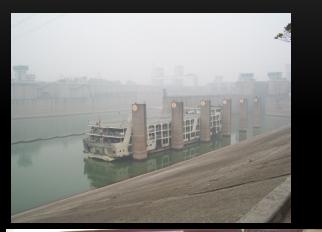

D-Jiao Dam – S. of 3 Gorges Dam – With Lock Gates

Yangtze River, China – Traveled Upstream along the River from Wuhan City to 3-Gorges Dam Area

3-Gorges Dam - restricted area - High Fees, visited the old Dam , Djiao, with Lock Gates, South of the 3-Gorges