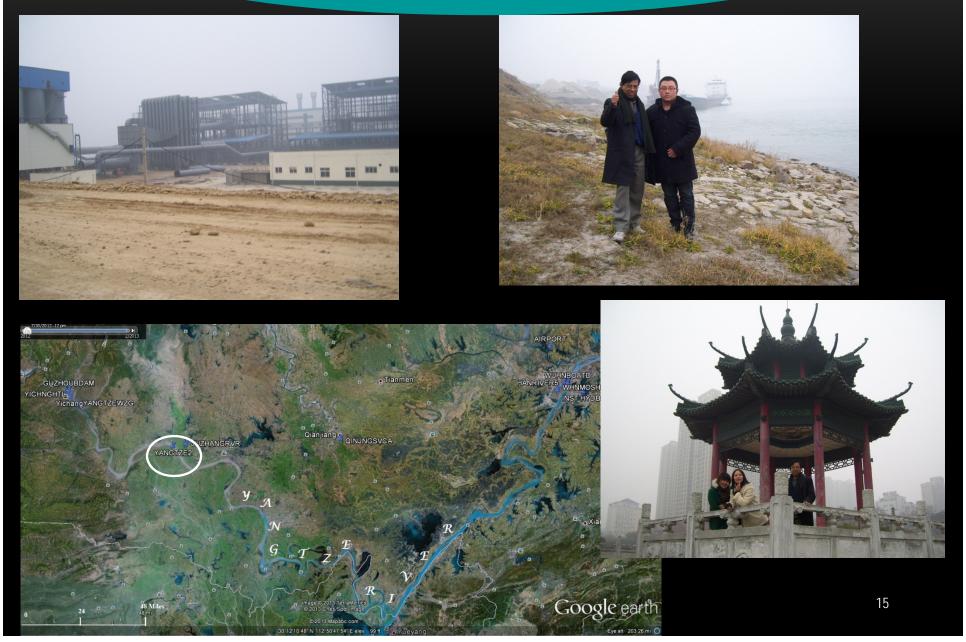

Wuhan City, China

02/01/2013

Maliwala, Haryana, India

Observations by Subijoy Dutta

Iloilo Suburb, Philippines

🚺 iloilo, philippines - Google 🗙

Yangtze River, China – Traveled Upstream along the River from Wuhan City to 3-Gorges Dam Area Monitored Wtater Quality at various points, marked by GPS (Global Positioning System) as shown on the Map above

Yangtze River, China – Traveled Upstream along the River from Wuhan City to 3-Gorges Dam Area Monitored Wtater Quality at various points, marked by GPS (Global Positioning System) as shown on the Map above